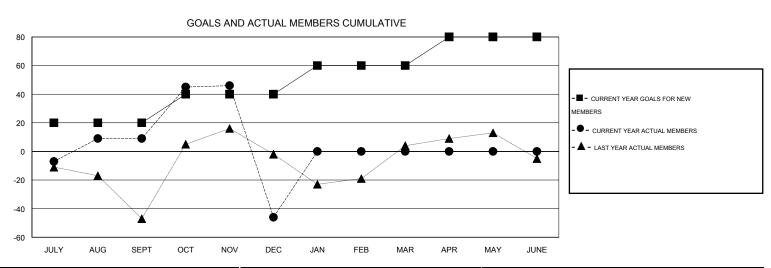

## GOALS AND ACTUAL NEW CLUBS CUMULATIVE

| DROPPED CLUBS: 2 |     | 31 CLUBS OF 73 ADDED 1 OR MORE<br>NEW MEMBERS | GENDER DISTRIBUTION  MALE 784 (39.44%)  1.204 (60.56%) |                |
|------------------|-----|-----------------------------------------------|--------------------------------------------------------|----------------|
| DROPPED MEMBERS  |     |                                               | FEMALE                                                 | 1,204 (60.56%) |
| DECEASED         | 13  | CHOK HERE FOR HEALTH                          |                                                        |                |
| CLUB CANCELLED   | 15  | CLICK HERE FOR HEALTH ASSESSMENT DATA         | FAMILY UNIT MEMBERS                                    | 18             |
| OTHER            | 131 |                                               | HEAD OF HOUSEHOLD                                      | 8              |
| TOTAL            | 159 |                                               | NON-HEAD OF HOUSEHOLI                                  | 10             |