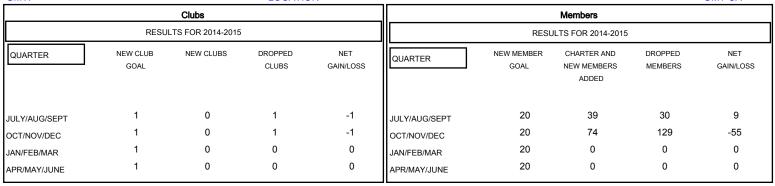

## GOALS AND ACTUAL NEW CLUBS CUMULATIVE

| DROPPED CLUBS: 2 |     | 31 CLUBS OF 73 ADDED 1 OR MORE<br>NEW MEMBERS | GENDER DISTRIBUTION  MALE 784 (39.44%)  1.204 (60.56%) |                |
|------------------|-----|-----------------------------------------------|--------------------------------------------------------|----------------|
| DROPPED MEMBERS  |     |                                               | FEMALE                                                 | 1,204 (60.56%) |
| DECEASED         | 13  | CHOK HERE FOR HEALTH                          |                                                        |                |
| CLUB CANCELLED   | 15  | CLICK HERE FOR HEALTH ASSESSMENT DATA         | FAMILY UNIT MEMBERS                                    | 18             |
| OTHER            | 131 |                                               | HEAD OF HOUSEHOLD                                      | 8              |
| TOTAL            | 159 |                                               | NON-HEAD OF HOUSEHOLI                                  | 10             |